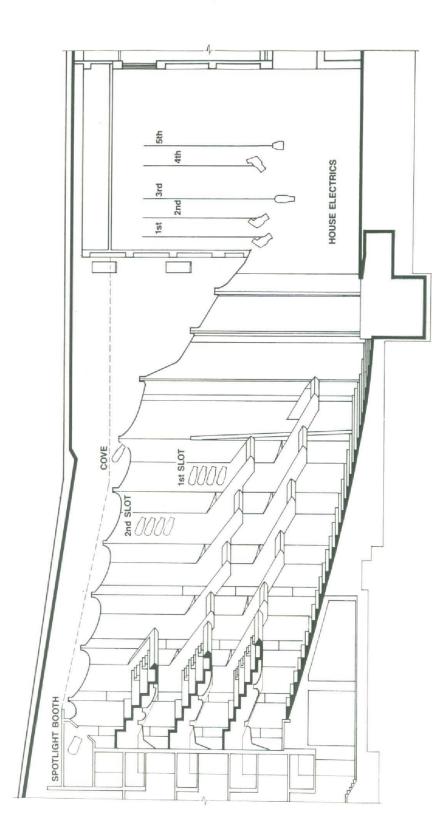

### **LIGHTING**

- Five onstage electrics with 24 circuits on 1st, 3rd, & 5th, and 16 circuits on 2nd & 4th
- FOH positions: 1 Overhead (26 circuits); 2 side (5 circuits each); 2 balcony rail (6 circuits each)
- Dimmer per circuit onstage and FOH
- All dimmers are 2.4kw Strand CD-80 and can take road DMX
- · ETC Impression board
- Onstage instrumentation:
  - 36 Strand 40-degree Leko
  - 6 Strand 50-degree Leko
  - 6 Source-4 50-degree Leko
  - 46 Leko 750w 6x(9,12,16)
  - 36 Leko 750w 6x9
  - 20 1kw Fresnel
  - 5 FarCyc 3-cell, 1500w
  - 15 Mini-broads
  - 60 1kw Par 64 cans
- FOH Instrumentation:
  - 26 2kw Alto Leko (with variable beam angle; take gobos)
  - 20 1kw 8x13 Leko (with iris; take gobos)
- All connectors: 2 prong 20A Twist-lock
- Lighting inventory is shared with other buildings managed by the Iowa State Center. Contact Stephens Auditorium Technical Director regarding availability.
- Transfer case available, but usually use DMX
- Two 2kw Super Xenon Trouper follow spots in booth 156' from curtain line; third is available if schedule permits
- No in-town equipment rental house