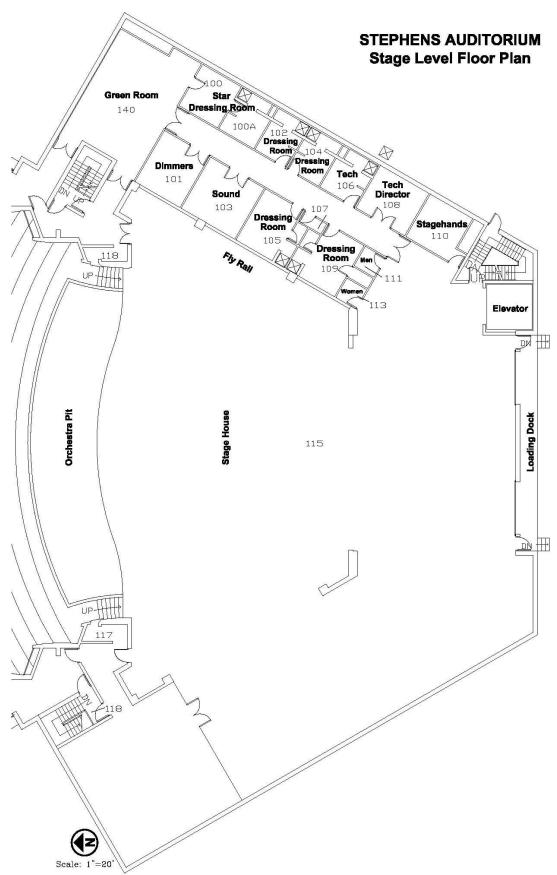

#### **DRESSING ROOMS AND FACILITIES**

- Five 2-4 person capacity rooms SR at stage level
- Two 40 person chorus rooms SR at first level above stage
- Two 15-person orchestra rooms SR at first level below stage
- All dressing rooms have toilets and showers
- The theater conforms to Actors' Equity Association Safe and Sanitary Code
- · Locked room can be provided with advance notice
- · Steps from stage left and stage right to the orchestra floor seating
- Pass doors from stage left and stage right to orchestra floor seating and lobby
- Cross-over behind rear wall and also one through the basement
- · Access to orchestra pit is at basement level
- Building is air conditioned
- Stage monitor, video and call system to dressing rooms
- Freight elevator to all levels