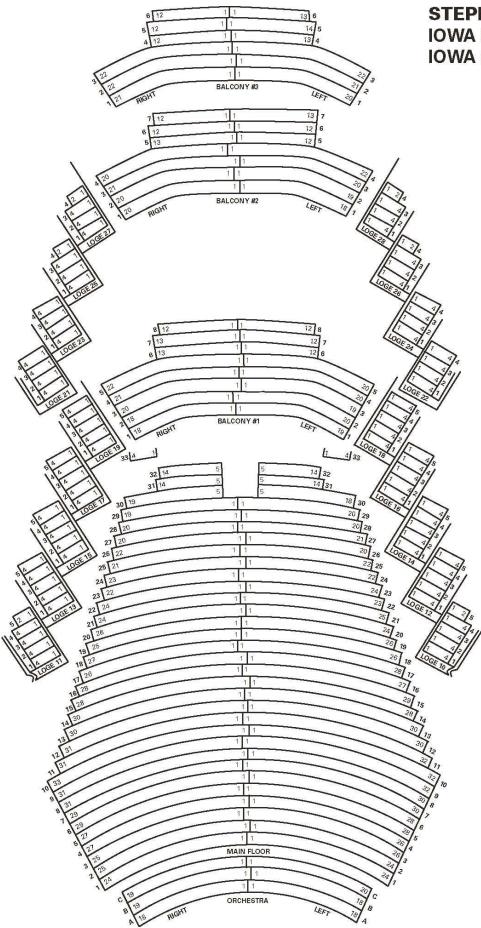

#### STAGE SPECIFICATIONS

- · Plan and profile, sight-lines, etc., are attached
- Proscenium opening is 70' x 30'
- Curtain line to edge of apron is 9'
- Clear height above stage floor is 69'
- · Orchestra pit is movable hydraulic from stage to basement and accommodate 125 musicians
- 125 orchestra chairs, stands and lights available
- Limited number of 3' x 8' risers and 4' x 8' risers available in 6" increments; maximum height 6'
- Stage floor is natural sealed hardwood, Perma-cushion with rubber pads
- · A portable Marley dance floor is available
- · Use of stage screws is permitted
- Rear projection: rear wall to stage front is 50', height 30'
- Front projection: rear of hall to stage front is 130', no obstructions
- Best front projection position is from Row 13 main floor (no booth at that location)
- Front/rear projection screen available (Size: 13'w x 9'h)
- Pianos available: three Steinway (9'), one Baldwin (7')
- Piano tuner can be arranged through Stephens Auditorium Technical Director